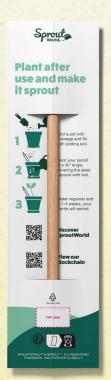

### STANDARD

The single card comes with growing instructions for the SproutWorld pencil. Our standard single cards are printed with the SproutWorld designed logo and text on both sides.

### CUSTOMIZED

A popular choice for exhibitions and trade fair giveaways, event goodie bags, and campaign merchandise.

The entire card front is at your disposal and on the back you will find our infographics showing how to plant the pencil.