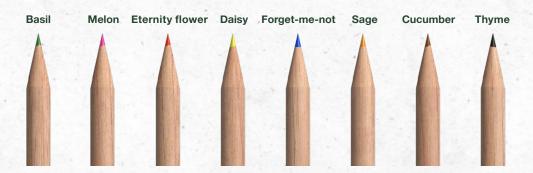

# **CHOOSE YOUR COLOR**

Each color has its own kind of seed. Please note that these are pencil colors, not the color of the capsule.