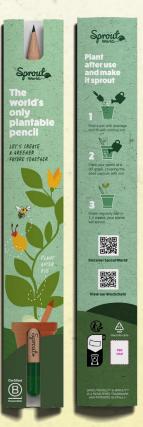

# The world's only plantable pencil.

THE PENCIL THAT WILL GROW INTO A PLANT AFTER USE

# A small pencil with a big idea

By planting a SproutWorld pencil instead of just throwing it out, you can make sustainability visible to others and inspire them to make small changes in their daily lives. This is the idea behind the SproutWorld pencil.

# ..... NATURAL GRAPHITE

AVAILABLE IN GRAPHITE AND 8 DIFFERENT COLORS

..... CERTIFIED WOOD

15 DIFFERENT NON-GMO SEEDS

···· CELLULOSE CAPSULE

Melon

### SPROUTWORLD PENCIL - STANDARD

Seed name and SproutWorld logo only. We have different seeds to choose from.

The seeds are located in the characteristic green capsule on top of every SproutWorld pencil.