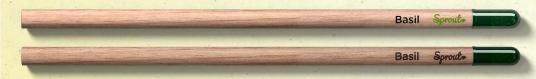

### CHOOSE YOUR LANGUAGE

You can get the plant name in your choice of language. Minimum of 100 pencils per seed type is required.