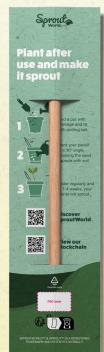

### CUSTOMIZED

A popular choice for exhibitions and trade fair giveaways, event goodie bags, and campaign merchandise.

The entire card front is at your disposal and on the back you will find our infographics showing how to plant the pencil.

# **CUSTOMIZED**

A widely favored option for exhibitions and trade fair giveaways, event goodie bags, and campaign merchandise

The entire card front is at your disposal and on the back you will find our infographics showing how to plant the pencil.

# **CUSTOMIZED**

Customized mini single cards offer a handy and elegant solution for exhibition and trade fair giveaways, event goodie bags, and campaign merchandise.

The front of the card is at your disposal and on the back you will find our infographics showing how to plant the pencil.

### CUSTOMIZED

Customized hanger tags are a super way to present bottled gifts, be it wine or olive oil. They can also be used on door handles in hospitality settings.

Use the front of the hanger tag to add greetings and on the back, you'll find our infographics showing how to plant the pencil.

# **CUSTOMIZED**

Our 3- and 5- pack pencil box sets make for sustainable customer and employee gifts.

The entire front is at your disposal and on the back you will find our infographics showing how to plant the pencil. Longer lead time is required.