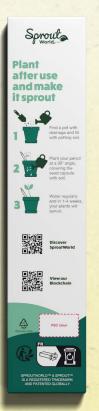

### SPROUTWORLD PENCIL - STANDARD

Seed name and SproutWorld logo only. We have different seeds to choose from.

The seeds are located in the characteristic green capsule on top of every SproutWorld pencil.

### STANDARD

The single card comes with growing instructions for the SproutWorld pencil. Our standard single cards are printed with the SproutWorld designed logo and text on both sides.