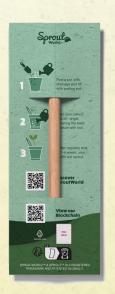

### STANDARD

The single card comes with growing instructions for the SproutWorld pencil. Our standard single cards are printed with the SproutWorld designed logo and text on both sides.

### CUSTOMIZED

A popular choice for exhibitions and trade fair giveaways, event goodie bags, and campaign merchandise.

The entire card front is at your disposal and on the back you will find our infographics showing how to plant the pencil.