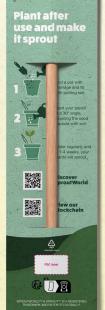

### STANDARD

The single card comes with growing instructions for the SproutWorld pencil. Our standard single cards are printed with the SproutWorld designed logo and text on both sides.

### CUSTOMIZED

A popular choice for exhibitions and trade fair giveaways, event goodie bags, and campaign merchandise.

The entire card front is at your disposal and on the back you will find our infographics showing how to plant the pencil.