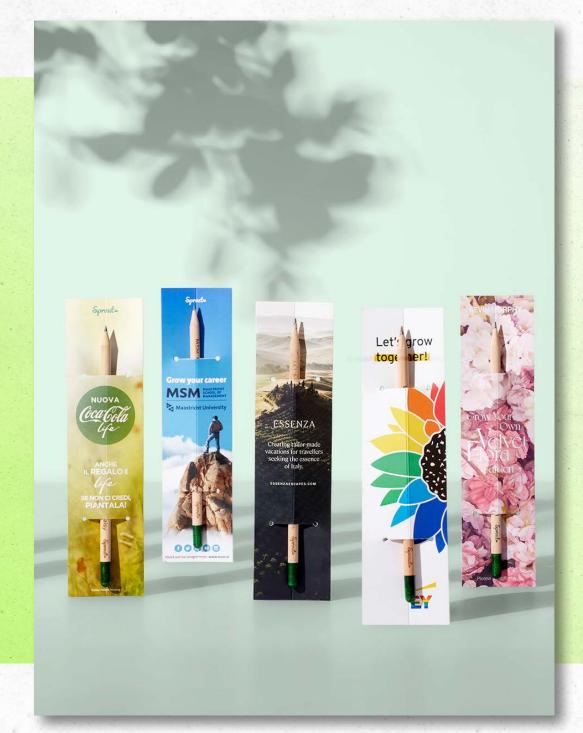

# 4. Pick your packaging

When you order pencils from SproutWorld, you can add packaging and presentation options to amplify your message. We offer a range of solutions suitable for events, promotions, and gifts.

# Single card & enclosed sleeve

Single cards and enclosed sleeves are our most popular packaging options for businesses. Versatile for all kinds of events, promotions and gifts. You can choose our standard design or make your own customized packaging.

### STANDARD

The single card comes with growing instructions for the SproutWorld pencil. Our standard single cards are printed with the SproutWorld designed logo and text on both sides.

### CUSTOMIZED

A popular choice for exhibitions and trade fair giveaways, event goodie bags, and campaign merchandise.

The entire card front is at your disposal and on the back you will find our infographics showing how to plant the pencil.