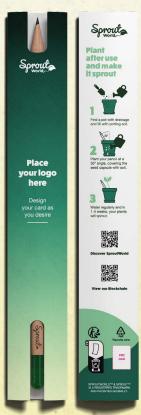

### STANDARD

The single card comes with growing instructions for the SproutWorld pencil. Our standard single cards are printed with the SproutWorld designed logo and text on both sides.

### CUSTOMIZED

A popular choice for exhibitions and trade fair giveaways, event goodie bags, and campaign merchandise.

The entire card front is at your disposal and on the back you will find our infographics showing how to plant the pencil.