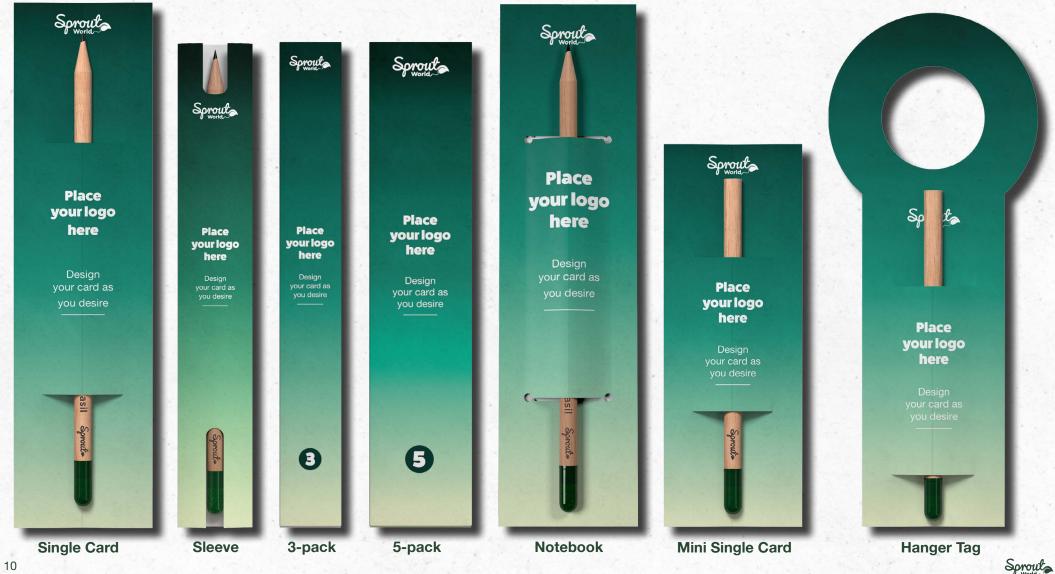

# 4. Pick your packaging

When you order pencils from SproutWorld, you can add packaging and presentation options to amplify your message. We offer a range of solutions suitable for events, promotions, and gifts.

# Single card & enclosed sleeve

Single cards and enclosed sleeves are our most popular packaging options for businesses. Versatile for all kinds of events, promotions and gifts. You can choose our standard design or make your own customized packaging.

### STANDARD

The single card comes with growing instructions for the SproutWorld pencil. Our standard single cards are printed with the SproutWorld designed logo and text on both sides.

### CUSTOMIZED

A popular choice for exhibitions and trade fair giveaways, event goodie bags, and campaign merchandise.

The entire card front is at your disposal and on the back you will find our infographics showing how to plant the pencil.

### STANDARD

The enclosed sleeve comes with growing instructions for the SproutWorld pencil.

Our standard enclosed sleeves are printed with the SproutWorld designed logo and text on both sides.

# **CUSTOMIZED**

A widely favored option for exhibitions and trade fair giveaways, event goodie bags, and campaign merchandise

The entire card front is at your disposal and on the back you will find our infographics showing how to plant the pencil.

# Mini pencil with mini single card or hanger tag

With our new mini pencils, we can offer a more compact solution. Present them in mini single cards or hanger tags to add to bottles or door handles. With the mini single cards, you can choose our standard design or make your own customized packaging. The hanger tag is only available as a customized option.

### MINI PENCIL

We have introduced a mini pencil – a smaller version of our pencil – that gives you even more packaging and gifting options. The mini pencils fits snugly in our mini single cards or hanger tags.

### STANDARD

The mini single card comes with growing instructions for the SproutWorld pencil.

Our standard single cards are printed with the SproutWorld designed logo and text on both sides.

# **CUSTOMIZED**

Customized mini single cards offer a handy and elegant solution for exhibition and trade fair giveaways, event goodie bags, and campaign merchandise.

The front of the card is at your disposal and on the back you will find our infographics showing how to plant the pencil.

### CUSTOMIZED

Customized hanger tags are a super way to present bottled gifts, be it wine or olive oil. They can also be used on door handles in hospitality settings.

Use the front of the hanger tag to add greetings and on the back, you'll find our infographics showing how to plant the pencil.

# 3&5 pack boxes

If you want to gift more than one pencil, our box packs of 3 and 5 pencils are a great solution. They can be added to a gift basket or goodie bag. Choose between 3-pack or 5-pack. Boxes come in standard design or can be customized.

## STANDARD

The 3 and 5 packs are printed with the SproutWorld logo, graphics, and text on all sides and growing instructions on the back.

# **CUSTOMIZED**

Our 3- and 5- pack pencil box sets make for sustainable customer and employee gifts.

The entire front is at your disposal and on the back you will find our infographics showing how to plant the pencil. Longer lead time is required.