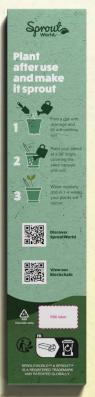

### STANDARD

The single card comes with growing instructions for the SproutWorld pencil. Our standard single cards are printed with the SproutWorld designed logo and text on both sides.

### STANDARD

The enclosed sleeve comes with growing instructions for the SproutWorld pencil.

Our standard enclosed sleeves are printed with the SproutWorld designed logo and text on both sides.