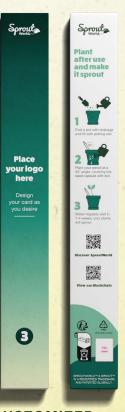

### CUSTOMIZED

A popular choice for exhibitions and trade fair giveaways, event goodie bags, and campaign merchandise.

The entire card front is at your disposal and on the back you will find our infographics showing how to plant the pencil.

# **CUSTOMIZED**

A widely favored option for exhibitions and trade fair giveaways, event goodie bags, and campaign merchandise

The entire card front is at your disposal and on the back you will find our infographics showing how to plant the pencil.

# 3&5 pack boxes

If you want to gift more than one pencil, our box packs of 3 and 5 pencils are a great solution. They can be added to a gift basket or goodie bag. Choose between 3-pack or 5-pack. Boxes come in standard design or can be customized.

## STANDARD

The 3 and 5 packs are printed with the SproutWorld logo, graphics, and text on all sides and growing instructions on the back.