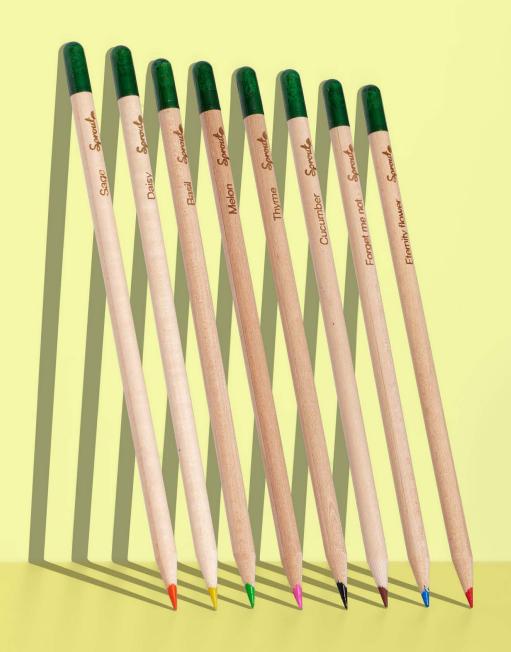

# ..... NATURAL GRAPHITE

AVAILABLE IN GRAPHITE AND 8 DIFFERENT COLORS

..... CERTIFIED WOOD

15 DIFFERENT NON-GMO SEEDS

···· CELLULOSE CAPSULE

Melon

### SPROUTWORLD PENCIL - STANDARD

Seed name and SproutWorld logo only. We have different seeds to choose from.

The seeds are located in the characteristic green capsule on top of every SproutWorld pencil.

# 2. Pick your color

In addition to graphite, the SproutWorld pencil comes in color options too. Choose from 8 different color/seed combinations and get the pencils as standard or customized.

# **CHOOSE YOUR COLOR**

Each color has its own kind of seed. Please note that these are pencil colors, not the color of the capsule.