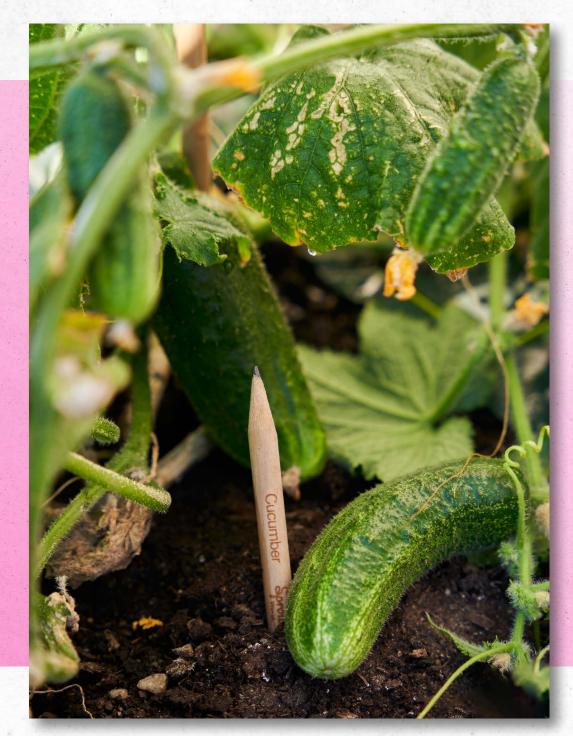

## Cucumber

Perfect for pickling,

This variety of cucumbers grow well in space, sun, and warmth.

Temperate climate, Subtropical climate