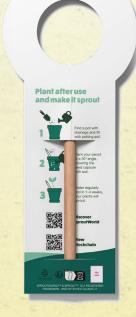

# Mini pencil with mini single card or hanger tag

With our new mini pencils, we can offer a more compact solution. Present them in mini single cards or hanger tags to add to bottles or door handles. With the mini single cards, you can choose our standard design or make your own customized packaging. The hanger tag is only available as a customized option.

### CUSTOMIZED

Customized hanger tags are a super way to present bottled gifts, be it wine or olive oil. They can also be used on door handles in hospitality settings.

Use the front of the hanger tag to add greetings and on the back, you'll find our infographics showing how to plant the pencil.