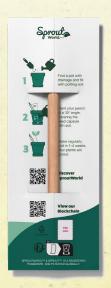

# Mini pencil with mini single card or hanger tag

With our new mini pencils, we can offer a more compact solution. Present them in mini single cards or hanger tags to add to bottles or door handles. With the mini single cards, you can choose our standard design or make your own customized packaging. The hanger tag is only available as a customized option.

### STANDARD

The mini single card comes with growing instructions for the SproutWorld pencil.

Our standard single cards are printed with the SproutWorld designed logo and text on both sides.

# **CUSTOMIZED**

Customized mini single cards offer a handy and elegant solution for exhibition and trade fair giveaways, event goodie bags, and campaign merchandise.

The front of the card is at your disposal and on the back you will find our infographics showing how to plant the pencil.