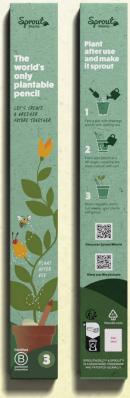

# 3&5 pack boxes

If you want to gift more than one pencil, our box packs of 3 and 5 pencils are a great solution. They can be added to a gift basket or goodie bag. Choose between 3-pack or 5-pack. Boxes come in standard design or can be customized.

## STANDARD

The 3 and 5 packs are printed with the SproutWorld logo, graphics, and text on all sides and growing instructions on the back.

# **CUSTOMIZED**

Our 3- and 5- pack pencil box sets make for sustainable customer and employee gifts.

The entire front is at your disposal and on the back you will find our infographics showing how to plant the pencil. Longer lead time is required.